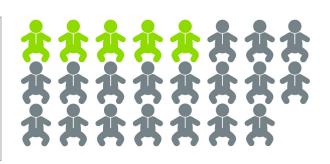

### **2019 Teen Birth Numbers**

**2018 Rate = 31.6** 

Total number of births to South Carolina teens (ages 15-19) = 3,425.