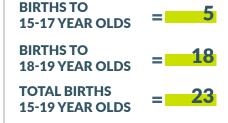

### **2019 Teen Birth Numbers**

**2018 Rate = 31.6** 

Total number of births to South Carolina teens (ages 15-19) = 3,425.